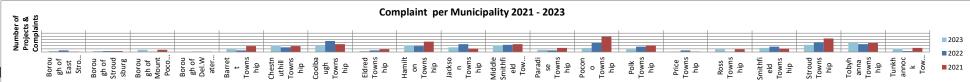

| Project Received 2021       |      |      |      |         |  | Complaints                  |      |      |      |         |
|-----------------------------|------|------|------|---------|--|-----------------------------|------|------|------|---------|
|                             | 2021 | 2022 | 2023 | Average |  |                             | 2021 | 2022 | 2023 | Average |
| Borough of East Stroudsburg | 1    | 3    | 4    | 3       |  | Borough of East Stroudsburg | 1    | 3    | 2    | 2       |
| Borough of Stroudsburg      | 2    | 2    | 0    | 1       |  | Borough of Stroudsburg      | 2    | 2    | 2    | 2       |
| Borough of Mount Pocono     | 2    | 2    | 0    | 1       |  | Borough of Mount Pocono     | 4    | 1    | 4    | 3       |
| Borough of Del. Water Gap   | 0    | 2    | 0    | 1       |  | Borough of Del.Water Gap    | 1    | 1    | 0    | 1       |
| Barrett Township            | 2    | 4    | 3    | 3       |  | Barrett Township            | 10   | 3    | 5    | 6       |
| Chestnuthill Township       | 17   | 8    | 6    | 10      |  | Chestnuthill Township       | 10   | 8    | 11   | 10      |
| Coolbaugh Township          | 11   | 8    | 9    | 9       |  | Coolbaugh Township          | 13   | 18   | 10   | 14      |
| Eldred Township             | 5    | 0    | 0    | 2       |  | Eldred Township             | 5    | 3    | 2    | 3       |
| Hamilton Township           | 6    | 11   | 11   | 9       |  | Hamilton Township           | 17   | 10   | 11   | 13      |
| Jackson Township            | 7    | 5    | 3    | 5       |  | Jackson Township            | 6    | 13   | 8    | 9       |
| Middle Smithfield Township  | 9    | 10   | 4    | 8       |  | Middle Smithfield Township  | 13   | 12   | 11   | 12      |
| Paradise Township           | 7    | 2    | 7    | 5       |  | Paradise Township           | 7    | 3    | 4    | 5       |
| Pocono Township             | 19   | 18   | 12   | 16      |  | Pocono Township             | 25   | 15   | 7    | 16      |
| Polk Township               | 3    | 3    | 1    | 2       |  | Polk Township               | 11   | 9    | 5    | 8       |
| Price Township              | 1    | 2    | 1    | 1       |  | Price Township              | 1    | 3    | 1    | 2       |
| Ross Township               | 2    | 1    | 0    | 1       |  | Ross Township               | 5    | 1    | 5    | 4       |
| Smithfield Township         | 5    | 8    | 6    | 6       |  | Smithfield Township         | 6    | 9    | 7    | 7       |
| Stroud Township             | 7    | 11   | 12   | 10      |  | Stroud Township             | 22   | 16   | 12   | 17      |
| Tobyhanna Township          | 16   | 19   | 12   | 16      |  | Tobyhanna Township          | 15   | 13   | 15   | 14      |
| Tunkhannock Township        | 2    | 4    | 5    | 4       |  | Tunkhannock Township        | 7    | 2    | 6    | 5       |
|                             |      |      |      |         |  |                             |      |      |      |         |
| TOTALS                      | 124  | 123  | 96   | 114     |  | TOTALS                      | 181  | 145  | 128  | 151     |