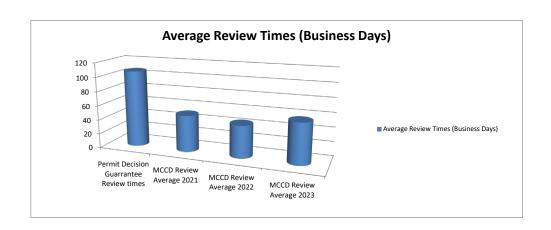

| Average Review Times (Business Days)    |  |                                      |  |  |  |  |
|-----------------------------------------|--|--------------------------------------|--|--|--|--|
| Review Criteria                         |  | Chapter 102<br>Individual<br>Permits |  |  |  |  |
| Permit Decision Guarrantee Review times |  | 107                                  |  |  |  |  |
| MCCD Review Average 2021                |  | 51                                   |  |  |  |  |
| MCCD Review Average 2022                |  | 45                                   |  |  |  |  |
| MCCD Review Average 2023                |  | 57                                   |  |  |  |  |