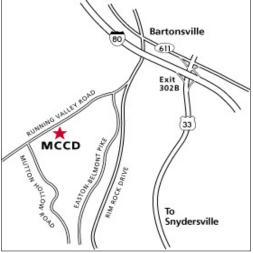

## Directions to Kettle Creek EE Center From Stroudsburg

(Exit 302 from I-80 W or 302B from I-80 E)

- Travel north on Route 611, 1/2 mile to the second traffic light
- Turn left onto Rimrock Drive
- Follow Rimrock Drive for 0.4 mile
- Bear right onto N. Easton-Belmont Pike
- Travel .2 miles
- Bear right onto Running Valley Road
- The Center is 0.7 mile on the left.